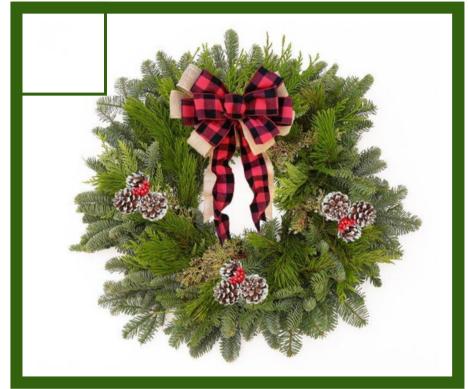

### Holiday Wreath

*A Holiday Wreath* is a classic door upgrade. Fresh noble, cedar and juniper decorated with a large plaid bow, frosted pinecones and red berries are sure to give you and your guests a homey warm feeling from the outside.