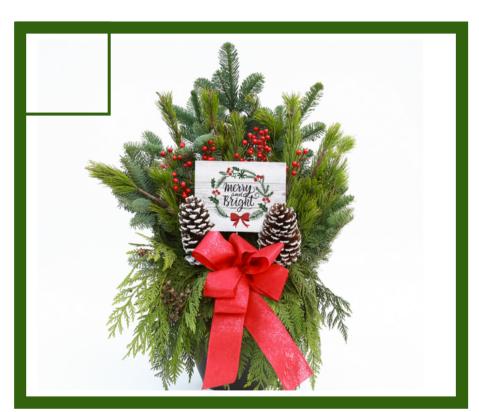

Outdoor Greenery Arrangement Welcome your guests in from the cold with this large, beautiful and fresh holiday greenery arrangement. Pinecones, berries and a large red bow complete the festive look. Standing at 2 feet tall this statement piece is sure to inspire the joyful spirit!