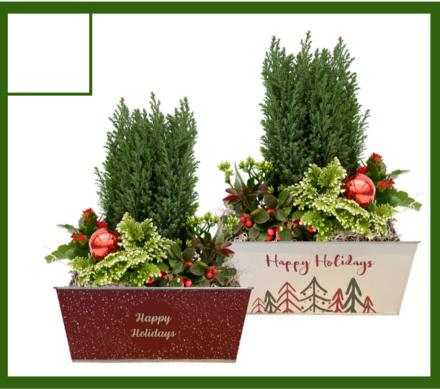

### **Indoor Tropical Planter**

*Add a festive* look to your table with a mixed tropical planter. There are four different plant varieties planted in these rectangular holiday themed tins. **Planter container designs do vary and cannot be requested.** 