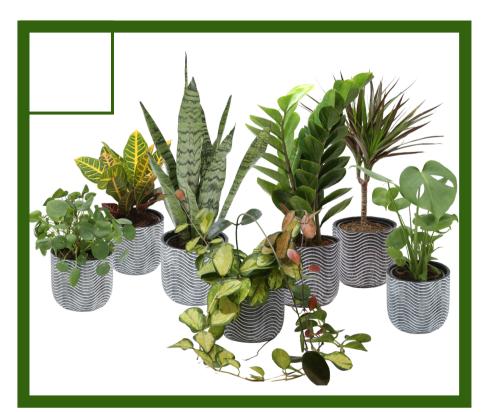

## 6" Winter Foliage Ceramic 2pk

*A gift for you,* a gift for me, this 2-pack of tropicals was designed for gifting! Each 6" tropical is set in a grey textured ceramic pot cover. Tropical varieties may include: Monstera, Sansevieria, Pilea, Croton, Hoya Tri-color, ZZ, and Dracaena – each one easy to care for. Assortments cannot be requested.