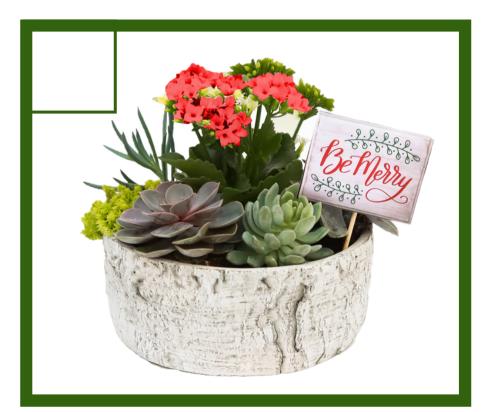

#### Succulent Bowl

A non-traditional center piece. An assortment of popular succulents planted in a 9" ceramic bowl is perfect for your coffee table or as a holiday gift. A flowering kalanchoe is surrounded by a variety of different sedum, echeveria and senecio.