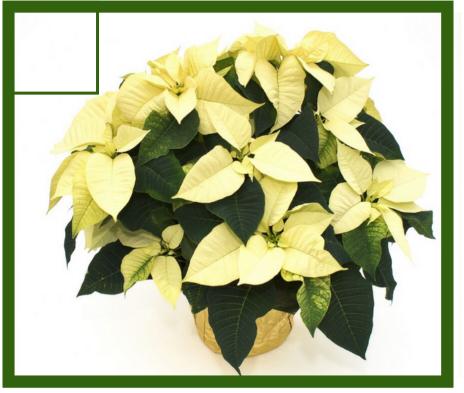

### 6.5" Premium Poinsettia

*A Holiday Favourite!* Brighten up any room this winter with a vibrant poinsettia. Available in red and white, the poinsettia is perfect for your home, hotels, restaurants and banks over the holidays.

Approximate Poinsettia Sizes: 6.5" pot: 14 to 16" tall and 13 to 16" wide