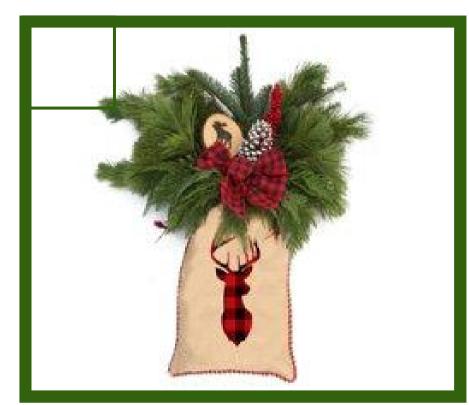

Hanging Greenery Bough Greenery that is versatile! A fun, vintage burlap bag holds premium greens and red ilex berry branches. Completing the look are holiday picks like a bow and a pinecone. Lean it up against stairs, benches, or your home and hang from your door.